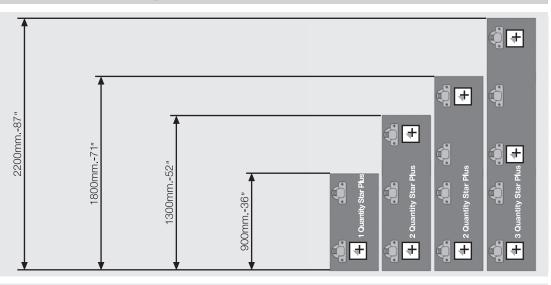

#### **Necessity the Star Plus Quantity According to Door Size**

- \* Quantity of soft close mechanism can be calculated according to door size and hinge quantity.
- \* The door width is 450mm.