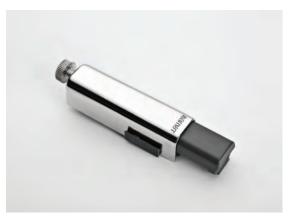

### StarPlus<sup>†</sup> Hinge Soft Close Mechanism

- Easy assembly/disassembly.
- Stop speed and force can be adjusted easily by adjustment.
- Adaptable only with Star Track and Star hinges.

#### Soft Close Mechanism for Star Plus Hinge Cranking "0"mm

| Colour | Packing | Code     |
|--------|---------|----------|
| Nickel | Each    | 10299904 |