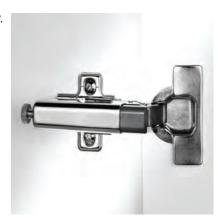

### StarPlus<sup>†</sup> Hinge Soft Close Mechanism

- Easy assembly/disassembly.
- Stop speed and force can be adjusted easily by adjustment.
- Adaptable only with Star Track and Star hinges.

#### **Assembling**