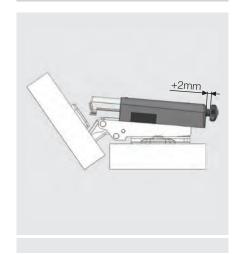

## hinge systems

### StarPlus<sup>†</sup> Hinge Soft Close Mechanism



- Easy assembly/disassembly.
- Stop speed and force can be adjusted easily by adjustment.
- Adaptable only with Star Track and Star hinges.



#### Soft Close Mechanism for Star Plus Hinge Cranking "0"mm

| Colour | Packing | Code     |
|--------|---------|----------|
| Nickel | Each    | 10299904 |

#### Soft Close Mechanism for Star Plus Hinge Cranking "9"mm

| Colour | Packing | Code     |
|--------|---------|----------|
| Nickel | Each    | 10299905 |

#### Soft Close Mechanism for Star Plus Hinge Cranking "18"mm

| Colour | Packing | Code     |
|--------|---------|----------|
| Nickel | Each    | 10299906 |
|        |         |          |
|        |         |          |



# Cranking 0 mm.











#### **Assembling**









#### **Necessity the Star Plus Quantity According to Door Size**

- \* Quantity of soft close mechanism can be calculated according to door size and hinge quantity.
- \* The door width is 450mm.