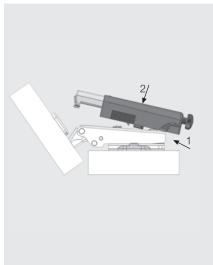

ems

### StarPlus<sup>†</sup> Hinge Soft Close Mechanism



- Easy assembly/disassembly.
- Stop speed and force can be adjusted easily by adjustment.
- Adaptable only with Star Track and Star hinges.



#### Soft Close Mechanism for Star Plus Hinge Cranking "0"mm

| Colour | Packing | Code     |
|--------|---------|----------|
| Nickel | Each    | 10299904 |

#### Soft Close Mechanism for Star Plus Hinge Cranking "9"mm

| Colour | Packing | Code     |
|--------|---------|----------|
| Nickel | Each    | 10299905 |

#### Soft Close Mechanism for Star Plus Hinge Cranking "18"mm

| Colour | Packing | Code     |
|--------|---------|----------|
| Nickel | Each    | 10299906 |
|        |         |          |
|        |         |          |



# Cranking 0 mm.











#### **Assembling**









#### **Necessity the Star Plus Quantity According to Door Size**

- \* Quantity of soft close mechanism can be calculated according to door size and hinge quantity.
- \* The door width is 450mm.