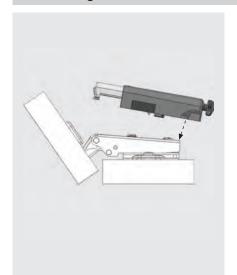

stems

### StarPlus<sup>†</sup> Hinge Soft Close Mechanism



- Easy assembly/disassembly.
- Stop speed and force can be adjusted easily by adjustment.
- Adaptable only with Star Track and Star hinges.



#### Soft Close Mechanism for Star Plus Hinge Cranking "0"mm

| Colour | Packing | Code     |
|--------|---------|----------|
| Nickel | Each    | 10299904 |

#### Soft Close Mechanism for Star Plus Hinge Cranking "9"mm

| Colour | Packing | Code     |
|--------|---------|----------|
| Nickel | Each    | 10299905 |

#### Soft Close Mechanism for Star Plus Hinge Cranking "18"mm

| Colour | Packing | Code     |
|--------|---------|----------|
| Nickel | Each    | 10299906 |
|        |         |          |
|        |         |          |



# Cranking 0 mm.











#### **Assembling**









#### **Necessity the Star Plus Quantity According to Door Size**

- \* Quantity of soft close mechanism can be calculated according to door size and hinge quantity.
- \* The door width is 450mm.