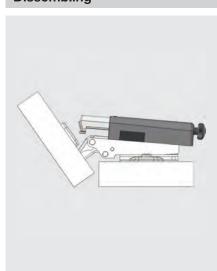

s

### StarPlus<sup>†</sup> Hinge Soft Close Mechanism



- Easy assembly/disassembly.
- Stop speed and force can be adjusted easily by adjustment.
- Adaptable only with Star Track and Star hinges.



#### Soft Close Mechanism for Star Plus Hinge Cranking "0"mm

| Colour | Packing | Code     |
|--------|---------|----------|
| Nickel | Each    | 10299904 |

#### Soft Close Mechanism for Star Plus Hinge Cranking "9"mm

| Colour | Packing | Code     |
|--------|---------|----------|
| Nickel | Each    | 10299905 |

#### Soft Close Mechanism for Star Plus Hinge Cranking "18"mm

| Colour | Packing | Code     |
|--------|---------|----------|
| Nickel | Each    | 10299906 |
|        |         |          |
|        |         |          |



# Cranking 0 mm.











#### **Assembling**









#### **Necessity the Star Plus Quantity According to Door Size**

- \* Quantity of soft close mechanism can be calculated according to door size and hinge quantity.
- \* The door width is 450mm.