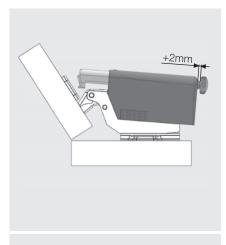

## hinge systems

### StarPlus<sup>†</sup> Hinge Soft Close Mechanism



- Easy assembly/disassembly.
- Stop speed and force can be adjusted easily by adjustment.
- Adaptable only with Star Track and Star hinges.



#### Soft Close Mechanism for Star Plus Hinge Cranking "0"mm

| Colour | Packing | Code     |
|--------|---------|----------|
| Nickel | Each    | 10299904 |

#### Soft Close Mechanism for Star Plus Hinge Cranking "9"mm

| Colour | Packing | Code     |
|--------|---------|----------|
| Nickel | Each    | 10299905 |

#### Soft Close Mechanism for Star Plus Hinge Cranking "18"mm

| Colour | Packing | Code     |
|--------|---------|----------|
| Nickel | Each    | 10299906 |
|        |         |          |
|        |         |          |



# Cranking 0 mm.











#### **Assembling**









#### **Necessity the Star Plus Quantity According to Door Size**

- \* Quantity of soft close mechanism can be calculated according to door size and hinge quantity.
- \* The door width is 450mm.