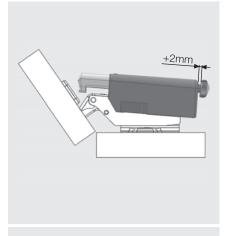

## hinge systems

### StarPlus<sup>†</sup> Hinge Soft Close Mechanism



- Easy assembly/disassembly.
- Stop speed and force can be adjusted easily by adjustment.
- Adaptable only with Star Track and Star hinges.



#### Soft Close Mechanism for Star Plus Hinge Cranking "0"mm

| Colour | Packing | Code     |
|--------|---------|----------|
| Nickel | Each    | 10299904 |

#### Soft Close Mechanism for Star Plus Hinge Cranking "9"mm

| Colour | Packing | Code     |
|--------|---------|----------|
| Nickel | Each    | 10299905 |

#### Soft Close Mechanism for Star Plus Hinge Cranking "18"mm

| Colour | Packing | Code     |
|--------|---------|----------|
| Nickel | Each    | 10299906 |
|        |         |          |
|        |         |          |



# Cranking 0 mm.











#### **Assembling**









#### **Necessity the Star Plus Quantity According to Door Size**

- \* Quantity of soft close mechanism can be calculated according to door size and hinge quantity.
- \* The door width is 450mm.