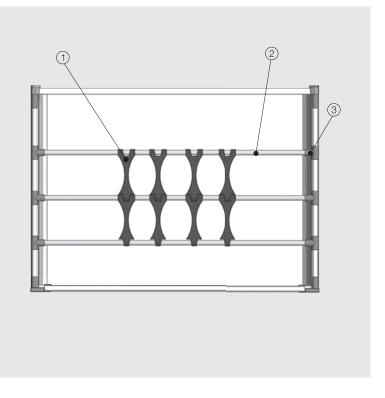

## smart box<sup>®</sup> Bottle Holder

- Applicable with all drawers used with gallery railings
  For bottles with a diameter of Ø30-Ø100 mm
  Usage is recommended for bottom gallery railings with double gallery railing drawers

| 2                                                              | Adjustable Ga | Ilery Railing<br>1104 mm |
|----------------------------------------------------------------|---------------|--------------------------|
| AGR: Adjustable Gallery Railing<br>CIW= Cabinet Internal Width |               |                          |
| Packing<br>Type                                                | Colour        | Code                     |
| Each                                                           | White         | 1121981                  |

| 3 A             | Adapter for Gallery Railing |         |  |
|-----------------|-----------------------------|---------|--|
| 3               |                             |         |  |
| Packing<br>Type | Colour                      | Code    |  |
| Each            | White                       | 1121991 |  |