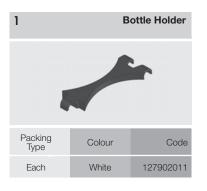

## smart box<sup>®</sup> Bottle Holder

- Applicable with all drawers used with gallery railings
  For bottles with a diameter of Ø30-Ø100 mm
  Usage is recommended for bottom gallery railings with double gallery railing drawers