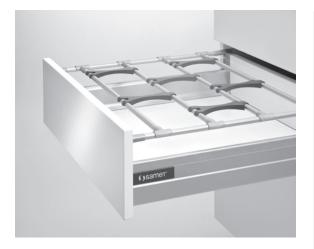

## smart box<sup>®</sup> Bottle Holder

- Applicable with all drawers used with gallery railings
  For bottles with a diameter of Ø30-Ø100 mm
  Usage is recommended for bottom gallery railings with double gallery railing drawers