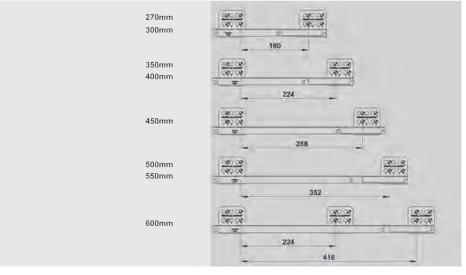

## Smart Distance Bracket

- Smart distance bracket is used for IN-BOX applications of Smart drawer slides.
- Fixing screw, use Ø6 mm diameter euro screw.
- In calculation of drawer dimensions, distance bracket thickness S=25 mm should be taken into account.