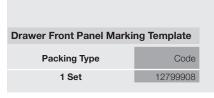

## Smart Marking Guide

- This template provides direct application to mark the front panels of Smart Box Drawers without any measurement.
- It can be used with 'without gallery railing', 'single and double gallery railings', 'side panel H:48 and H:112' models.
- Front panel can be adjustable up-down, right-left directions on the template.