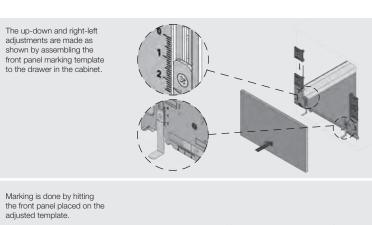

## Smart Marking Guide

- This template provides direct application to mark the front panels of Smart Box Drawers without any measurement.
- It can be used with 'without gallery railing', 'single and double gallery railings', 'side panel H:48 and H:112' models.
- Front panel can be adjustable up-down, right-left directions on the template.