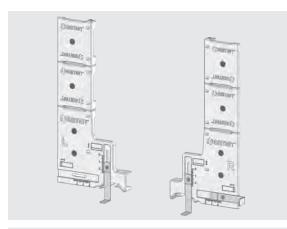

## Smart Marking Guide

- This template provides direct application to mark the front panels of Smart Box Drawers without any measurement.
- It can be used with 'without gallery railing', 'single and double gallery railings', 'side panel H:48 and H:112' models.
- Front panel can be adjustable up-down, right-left directions on the template.