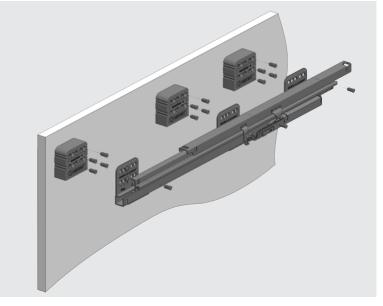

## Smart Distance Bracket

- Smart distance bracket is used for IN-BOX applications of Smart drawer slides.
- Fixing screw, use Ø6 mm diameter euro screw.
- In calculation of drawer dimensions, distance bracket thickness S=25 mm should be taken into account.