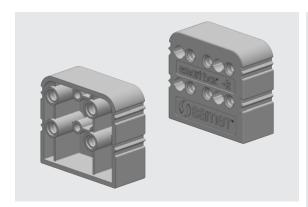

## Smart Distance Bracket

- Smart distance bracket is used for IN-BOX applications of Smart drawer slides.
- Fixing screw, use Ø6 mm diameter euro screw.
- In calculation of drawer dimensions, distance bracket thickness S=25 mm should be taken into account.

| Smart Distance Bracket |                 |        |          |
|------------------------|-----------------|--------|----------|
|                        | Packing<br>Size | Colour | Code     |
| Right                  | Each            | Grey   | 12790761 |
| Left                   | Each            | Grey   | 12790762 |
|                        |                 |        |          |