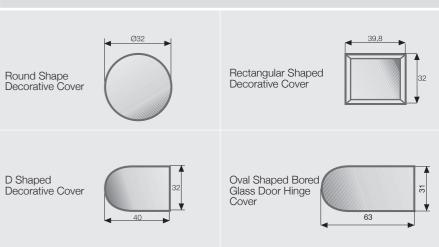

|  | - |
|--|---|
|  | - |

| Round Shape Decorative Cover |         |  |  |
|------------------------------|---------|--|--|
| Code List                    |         |  |  |
|                              | CODE    |  |  |
| Shining Chrome               | 1240102 |  |  |
| Mat Nickel                   | 1240103 |  |  |
| Black                        | 1240104 |  |  |
| Metalic Grey Painted         | 1240105 |  |  |
| Mat Nickel Painted           | 1240106 |  |  |
| Gold Painted                 | 1240107 |  |  |
| Matt Gold Painted            | 1240108 |  |  |
| Cherry Painted               | 1240109 |  |  |

Code List

|                      | CODE    |
|----------------------|---------|
| Shining Chrome       | 1240112 |
| Mat Nickel           | 1240113 |
| Black                | 1240114 |
| Metalic Grey Painted | 1240115 |
| Mat Nickel Painted   | 1240116 |
| Gold Painted         | 1240117 |
| Matt Gold Painted    | 1240118 |
| Cherry Painted       | 1240119 |

## **Cover Dimensions**

|     | CODE    |  |
|-----|---------|--|
|     | 1240402 |  |
| ass | 1240403 |  |
|     | 1240404 |  |

Oval Shaped Bored Glass Door

Hinge Cover

Code List

Brown

Yellow / Br

Aluminum

| <b>Rectangular Shaped</b> |
|---------------------------|
| Decorative Cover          |

Code List

| Shining Chrome       | 1240122 |
|----------------------|---------|
| Mat Nickel           | 1240123 |
| Black                | 1240124 |
| Metalic Grey Painted | 1240125 |
| Mat Nickel Painted   | 1240126 |
| Gold Painted         | 1240127 |
| Matt Gold Painted    | 1240128 |
| Silver Gray Nickel   | 1240129 |
| Cherry Painted       | 1240130 |