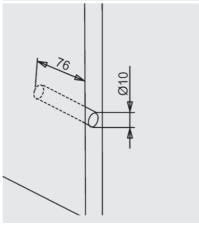

#### Screw Options

Ø3,5x16 mm Countersunk Headed Screw

Dimensions and Assembly