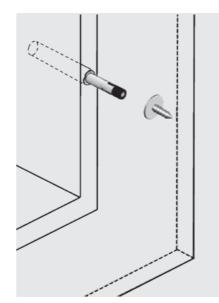

## hinge systems Push-Open Long Latch

- Can be used with Standard Hinges or Hinges without Spring.
- Minumum gap 2,6 mm.
  Possibility to adjust for +4 mm to eliminate construction failures.
- Locking to avoid deplacement of the adjustment control.
- •Can be mounted inside the cabinet with the adaptor (10299921).
- It can be assembled by drilling on face of cabinet
- Packaging:125 and 250 Pieces
   Color : Gray and Nickel

# Push-Open Long Latch Counter Piece with Dowel<sub>(Magnet)</sub>

| DEFINITION                                                  | CODE     |
|-------------------------------------------------------------|----------|
| Push-Open Long Latch Counter Piece<br>with Dowel Nickel 250 | 10299926 |
|                                                             |          |
|                                                             |          |
|                                                             |          |
|                                                             |          |
|                                                             |          |
|                                                             |          |
|                                                             |          |
|                                                             |          |
|                                                             |          |
|                                                             |          |
|                                                             |          |
|                                                             |          |
|                                                             |          |
|                                                             |          |
|                                                             |          |