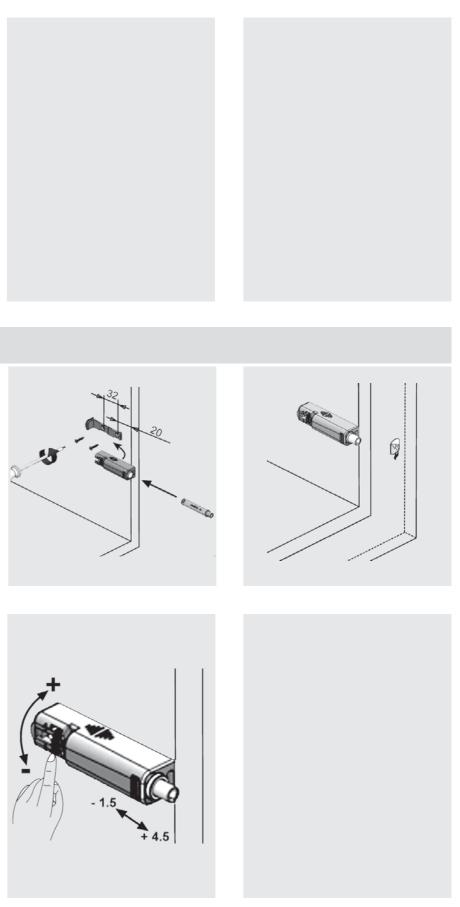

- It provides to assamble short latch mechanism into cabinet.
- Applicable to adjust -1,5 mm to +4 mm for assembly erros.
  Packaging: 250 Adet
  Color : Gray

| CODE     |
|----------|
| 10299922 |
|          |
|          |
|          |
|          |
|          |
|          |
|          |
|          |
|          |
|          |
|          |
|          |
|          |
|          |
|          |

#### Screw Options

Ø3,5x16 mm Countersunk Headed Screw

Dimensions and Assembly

### Dimensions and Assembly