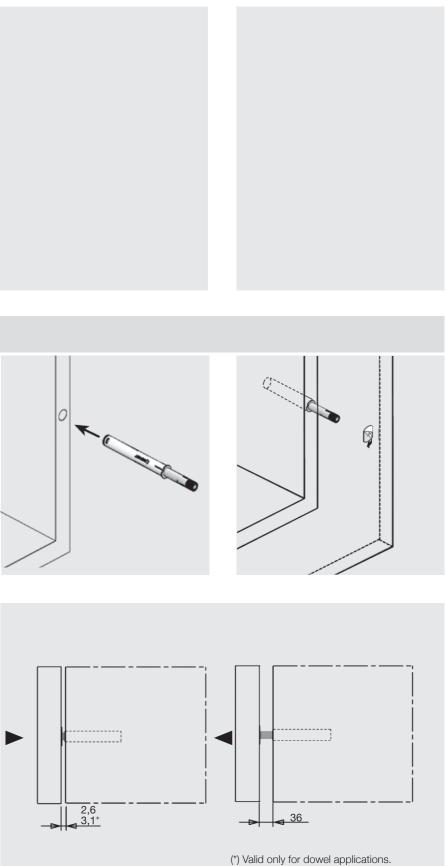

## hinge systems Push-Open Long Latch

- Can be used with Standard Hinges or Hinges without Spring.
- Minumum gap 2,6 mm.
  Possibility to adjust for +4 mm to eliminate construction failures.
- Locking to avoid deplacement of the adjustment control.
- •Can be mounted inside the cabinet with the adaptor (10299921).
- It can be assembled by drilling on face of cabinet
- Packaging:125 and 250 Pieces
   Color : Gray and Nickel

### Dimensions and Assembly