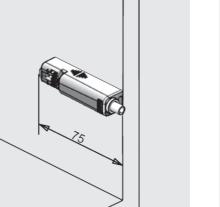

- It provides to assamble short latch mechanism into cabinet.
- Applicable to adjust -1,5 mm to +4 mm for assembly erros.
  Packaging: 250 Adet
  Color : Gray





| CODE     |
|----------|
| 10299922 |
|          |
|          |
|          |
|          |
|          |
|          |
|          |
|          |
|          |
|          |
|          |
|          |
|          |
|          |
|          |

#### Screw Options

Ø3,5x16 mm Countersunk Headed Screw

Dimensions and Assembly











## hinge systems Push-Open Long Latch

- Can be used with Standard Hinges or Hinges without Spring.
- Minumum gap 2,6 mm.
  Possibility to adjust for +4 mm to eliminate construction failures.
- Locking to avoid deplacement of the adjustment control.
- •Can be mounted inside the cabinet with the adaptor (10299921).
- It can be assembled by drilling on face of cabinet
- Packaging:125 and 250 Pieces
   Color : Gray and Nickel



#### Push-Open Long Latch

| Code List                                      |          |
|------------------------------------------------|----------|
| DEFINITION                                     | CODE     |
| Push-Open Long Latch<br>Counter Piece Gray 125 | 10299924 |
|                                                |          |
|