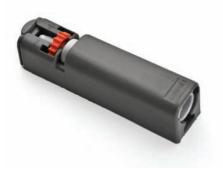

## hinge systems Push-Open Long Latch

- Can be used with Standard Hinges or Hinges without Spring.
- Minumum gap 2,6 mm.
  Possibility to adjust for +4 mm to eliminate construction failures.
- Locking to avoid deplacement of the adjustment control.
- •Can be mounted inside the cabinet with the adaptor (10299921).
- It can be assembled by drilling on face of cabinet
- Packaging:125 and 250 Pieces
   Color : Gray and Nickel