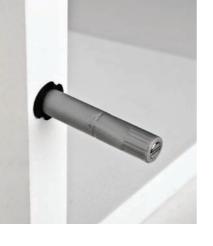

# Push-Open Long Latch Counter Piece with Dowel<sub>(Magnet)</sub>

| DEFINITION                                                  | CODE     |
|-------------------------------------------------------------|----------|
| Push-Open Long Latch Counter Piece<br>with Dowel Nickel 250 | 10299926 |
|                                                             |          |
|                                                             |          |
|                                                             |          |
|                                                             |          |
|                                                             |          |
|                                                             |          |
|                                                             |          |
|                                                             |          |
|                                                             |          |
|                                                             |          |
|                                                             |          |
|                                                             |          |
|                                                             |          |
|                                                             |          |
|                                                             |          |