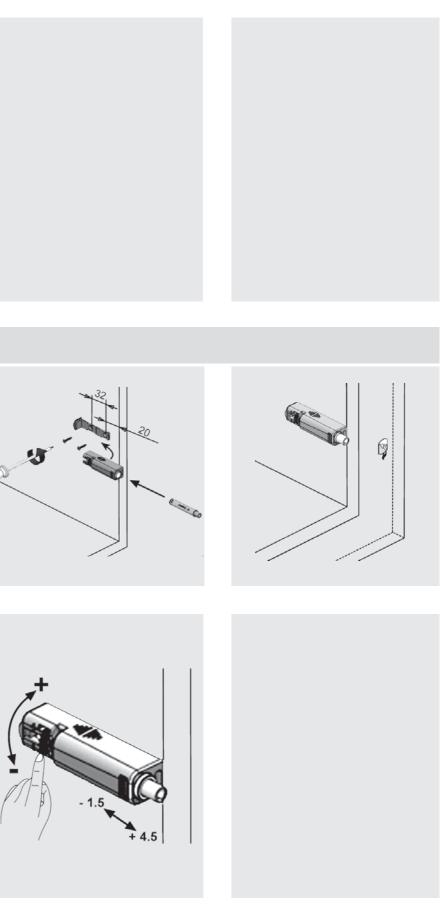

#### Screw Options

Ø3,5x16 mm Countersunk Headed Screw

Dimensions and Assembly

### Dimensions and Assembly