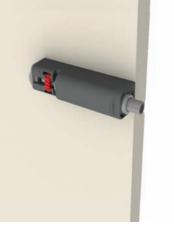

## hinge systems Push-Open Long Latch

- Can be used with Standard Hinges or Hinges without Spring.
- Minumum gap 2,6 mm.
  Possibility to adjust for +4 mm to eliminate construction failures.
- Locking to avoid deplacement of the adjustment control.
- •Can be mounted inside the cabinet with the adaptor (10299921).
- It can be assembled by drilling on face of cabinet
- Packaging:125 and 250 Pieces
   Color : Gray and Nickel