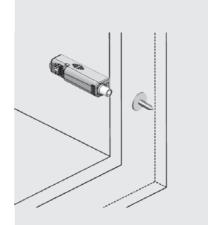

## hinge systems Push-Open Long Latch

- Can be used with Standard Hinges or Hinges without Spring.
- Minumum gap 2,6 mm.
  Possibility to adjust for +4 mm to eliminate construction failures.
- Locking to avoid deplacement of the adjustment control.
- •Can be mounted inside the cabinet with the adaptor (10299921).
- It can be assembled by drilling on face of cabinet
- Packaging:125 and 250 Pieces
   Color : Gray and Nickel