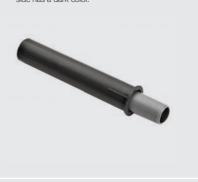

## Plus Soft Close Mechanism (Hinge Side)

| Code | LIST |
|------|------|
|      |      |

| DEFINITION                             | CODE     |
|----------------------------------------|----------|
| Plus Soft Close Mechanism (Hinge Side) | 10299909 |
|                                        |          |
|                                        |          |
|                                        |          |
|                                        |          |
|                                        |          |
|                                        |          |
|                                        |          |
|                                        |          |
|                                        |          |
|                                        |          |
|                                        |          |
|                                        |          |
|                                        |          |
|                                        |          |

- Applicable on the hinge side and handle side.
- Applicable to hinges excepting cranking 0 mm, 9 mm and 18 mm
  Applicable to hole Ø10 mm.
  It can be assambe in cabinet by using 10299911, 10299913, 10299914, 10299915, coded
- 10299914,10299915 coded adapters.
- Packaging: 250 Pieces