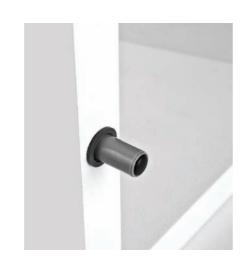

## Hinge Side

Please note that the adaptor used for the hinge side has a dark color.