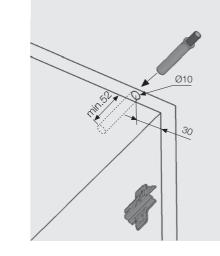

## Dimensions and Assembly

193

- Applicable on the hinge side and handle side.
- Applicable to hinges excepting cranking 0 mm, 9 mm and 18 mm
  Applicable to hole Ø10 mm.
  It can be assambe in cabinet by using 10299911, 10299913, 10299914, 10299915, coded
- 10299914,10299915 coded adapters.
- Packaging: 250 Pieces