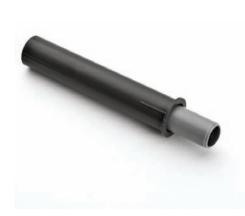

| <b>Plus Soft Close</b> | Mechanism |
|------------------------|-----------|
| (Handle Side)          |           |

| Code List                               |          |
|-----------------------------------------|----------|
| DEFINITION                              | CODE     |
| Plus Soft Close Mechanism (Handle Side) | 10299907 |
|                                         |          |
|                                         |          |
|                                         |          |
|                                         |          |
|                                         |          |
|                                         |          |
|                                         |          |
|                                         |          |
|                                         |          |
|                                         |          |
|                                         |          |
|                                         |          |
|                                         |          |

- Applicable on the hinge side and handle side.
- Applicable to hinges excepting cranking 0 mm, 9 mm and 18 mm
  Applicable to hole Ø10 mm.
  It can be assambe in cabinet by using 10299911, 10299913, 10299914, 10299915, coded
- 10299914,10299915 coded adapters.
- Packaging: 250 Pieces