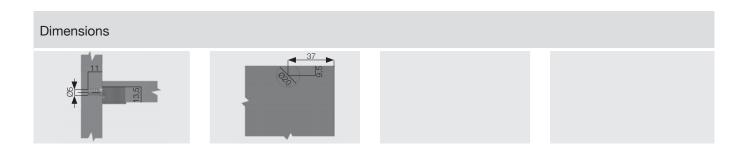

|               |
|-------------------------------------|--------|---------------|
| DESCRIPTION                         | CODE   | PACKAGE       |
| Afix Connecting Fitting Brown       | 108601 | 2000 Pcs./Box |
| Afix Connecting Fitting White       | 108602 | 2000 Pcs./Box |
| Afix Connecting Fitting Black       | 108603 | 2000 Pcs./Box |
| Afix Connecting Fitting Almond      | 108604 | 2000 Pcs./Box |
| Afix Connecting Fitting Transparent | 108606 | 2000 Pcs./Box |
|                                     |        |               |
|                                     |        |               |
|                                     |        |               |
|                                     |        |               |
|                                     |        |               |





<sup>\*</sup> All dimensions in the graphs above are measured in mm.