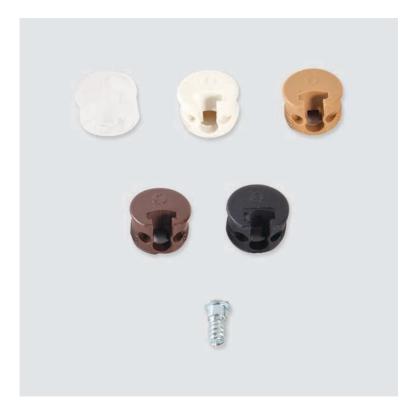

- Esthetic and easy applicable solution for shelf connections.
  Components: Plastic case and steel screw.
  A robust connection with numerous color options.

| Code Table                          |        |               |
|-------------------------------------|--------|---------------|
| DESCRIPTION                         | CODE   | PACKAGE       |
| Afix Connecting Fitting Brown       | 108601 | 2000 Pcs./Box |
| Afix Connecting Fitting White       | 108602 | 2000 Pcs./Box |
| Afix Connecting Fitting Black       | 108603 | 2000 Pcs./Box |
| Afix Connecting Fitting Almond      | 108604 | 2000 Pcs./Box |
| Afix Connecting Fitting Transparent | 108606 | 2000 Pcs./Box |
|                                     |        |               |
|                                     |        |               |
|                                     |        |               |
|                                     |        |               |
|                                     |        |               |