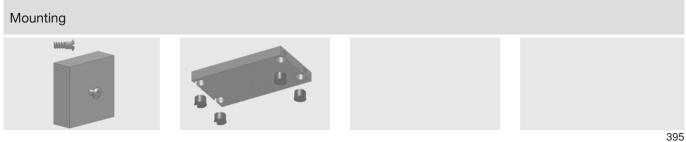

|
|-------------------------------------|--------|---------------|
| DESCRIPTION                         | CODE   | PACKAGE       |
| Afix Connecting Fitting Brown       | 108601 | 2000 Pcs./Box |
| Afix Connecting Fitting White       | 108602 | 2000 Pcs./Box |
| Afix Connecting Fitting Black       | 108603 | 2000 Pcs./Box |
| Afix Connecting Fitting Almond      | 108604 | 2000 Pcs./Box |
| Afix Connecting Fitting Transparent | 108606 | 2000 Pcs./Box |
|                                     |        |               |
|                                     |        |               |
|                                     |        |               |
|                                     |        |               |
|                                     |        |               |





<sup>\*</sup> All dimensions in the graphs above are measured in mm.