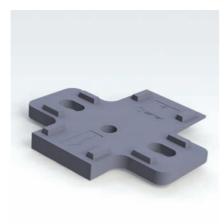

- Material : Plastic
- Appearance : Gray
- Packaging : 250 Pieces
  These distances could be used only with mounting plates at L=37 mm .

| (+5°) Star Track and Star Hinge<br>Distance |        | (-5°) Star Track and Star Hinge<br>Distance |        |
|---------------------------------------------|--------|---------------------------------------------|--------|
| Code List                                   |        | Code List                                   |        |
| DEFINITION                                  | CODE   | DEFINITION                                  | CODE   |
| (+5°) Star Track and<br>Star Hinge Distance | 102112 | (-5°) Star Track and<br>Star Hinge Distance | 102113 |
|                                             |        |                                             |        |
|                                             |        |                                             |        |
|                                             |        |                                             |        |
|                                             |        |                                             |        |
|                                             |        |                                             |        |
|                                             |        |                                             |        |
|                                             |        |                                             |        |
|                                             |        |                                             |        |
|                                             |        |                                             |        |
|                                             |        |                                             |        |
|                                             |        |                                             |        |
|                                             |        |                                             |        |
|                                             |        |                                             |        |

| Distance                                    |        |
|---------------------------------------------|--------|
| Code List                                   |        |
| DEFINITION                                  | CODE   |
| (-5°) Star Track and<br>Star Hinge Distance | 102113 |
|                                             |        |
|                                             |        |
|                                             |        |
|                                             |        |
|                                             |        |
|                                             |        |
|                                             |        |
|                                             |        |
|                                             |        |
|                                             |        |
|                                             |        |
|                                             |        |
|                                             |        |
|                                             |        |
|                                             |        |