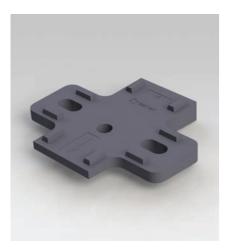

- Material : Plastic
- Appearance : Gray
- Packaging : 250 Pieces
  These distances could be used only with mounting plates at L=37 mm .

| (+5°) Star Track and Star Hinge<br>Distance |        | (-5°) Star Track and Star Hinge<br>Distance |        |
|---------------------------------------------|--------|---------------------------------------------|--------|
| Code List                                   |        | Code List                                   |        |
| DEFINITION                                  | CODE   | DEFINITION                                  | CODE   |
| (+5°) Star Track and<br>Star Hinge Distance | 102112 | (-5°) Star Track and<br>Star Hinge Distance | 102113 |
|                                             |        |                                             |        |
|                                             |        |                                             |        |
|                                             |        |                                             |        |
|                                             |        |                                             |        |
|                                             |        |                                             |        |
|                                             |        |                                             |        |
|                                             |        |                                             |        |
|                                             |        |                                             |        |
|                                             |        |                                             |        |
|                                             |        |                                             |        |
|                                             |        |                                             |        |
|                                             |        |                                             |        |
|                                             |        |                                             |        |