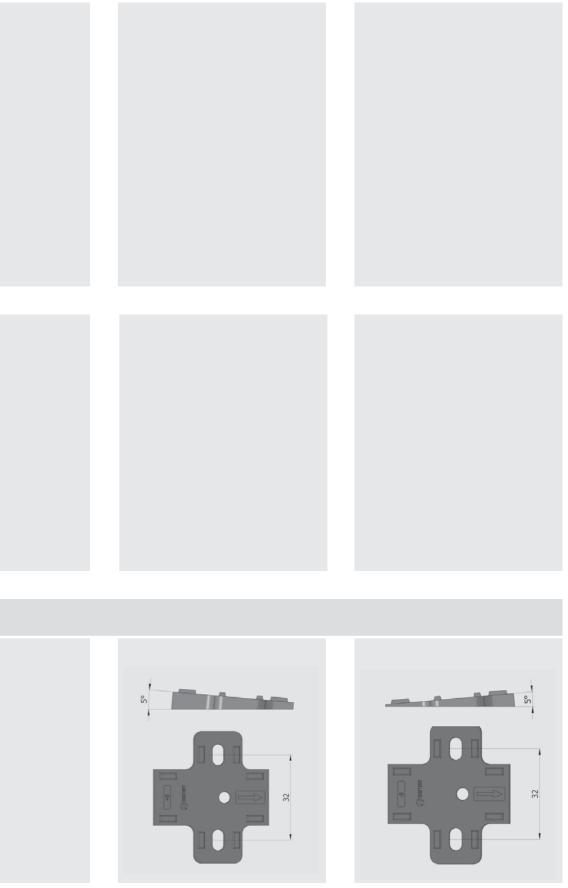

|        |
|                                             |        |
|                                             |        |
|                                             |        |
|                                             |        |
|                                             |        |
|                                             |        |
|                                             |        |
|                                             |        |
|                                             |        |
|                                             |        |
|                                             |        |
|                                             |        |
|                                             |        |



## Dimensions