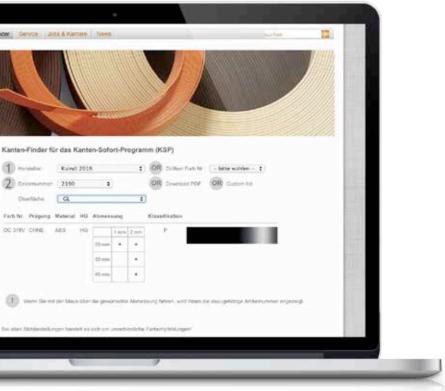

# Astoundingly versatile starting from a single roll

Visually zero joint, no additional hot melt adhesive required, increased reliability of production and increased productivity: Current joining technologies will render all of this reality. This also demands a new edgeband technology, however. Döllken has responded to the challenge with its FUSION-EDGE, creating a seamless unity of edgeband and board, requiring no additional hot melt adhesive and offering compatibility with all popular new joining technologies.

#### Wider selection among the chlorine-free materials

Professionals increasingly demand zero joint technology. Since, however, the tried and tested ABS edgeband material is commonly used here, Döllken has adapted its product portfolio accordingly. In addition to the industrial material PP, edgeband materials ABS and 3D are also now available in the proven FUSION-EDGE quality and with the premium functional coating.

#### Popular colours from one roll and up

The premium functional coating provides outstanding mechanical workability, perfect surface finish match and durability. This renders it clearly superior to most post-coatings based on hot melt adhesives. In order to offer the many benefits to as many users as possible, the most popular colours are now available ex stock as FUSION-EDGE edgebands in the Instant Edgeband Programme, from one roll and up. All other or customised colours will be produced from 450 m already and up, in their various dimensions as required.