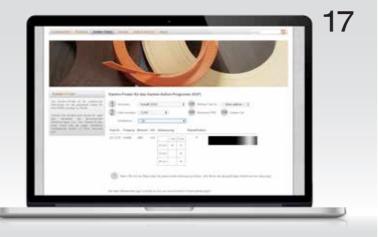

Products Karten-Ender Dervice Joss & P Kanten-Finder für das Kanten-Sofort-Programm (KSP) 2190 \$

#### The new Edgeband-Finder is online

# Faster, clearer and more appealing

The digital Edgeband-Finder requires just a few clicks to find an edgeband matching one of more than 10 000 board surface finishes. Using the displayed article number, you may order any edgeband directly. No chance of errors slipping in.

#### This is how the Edgeband-Finder works

www.Kanten-Finder.de

Find the suitable edgeband with just a few clicks.

Your direct route to the Edgeband-Finder.

Perfect match of board and edgeband finishing.