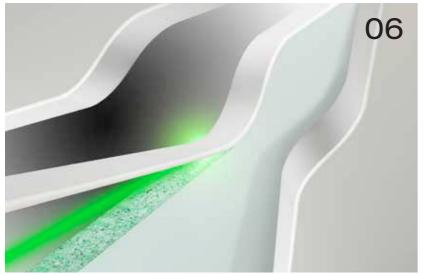

Innovation chasing innovation

Döllken's innovative power defines this year's

trade fair presence in Hanover. The novelties exhibited at our stand are commensurately diverse. The focus is distinctly on FUSION-EDGE, operating with all conventional joining technologies and sources of heat - from lasers\*, via plasma and NIR technology down to hot air.

Ensures reliable sealing: The AQUA-STOP-PEN.

The FUSION-EDGE developed by Döllken works with all currently available innovative joining technologies and heat sources. In addition to laser technologies - subject to patent rights currently in force in Germany these also include plasma, hot air and NIR technology.