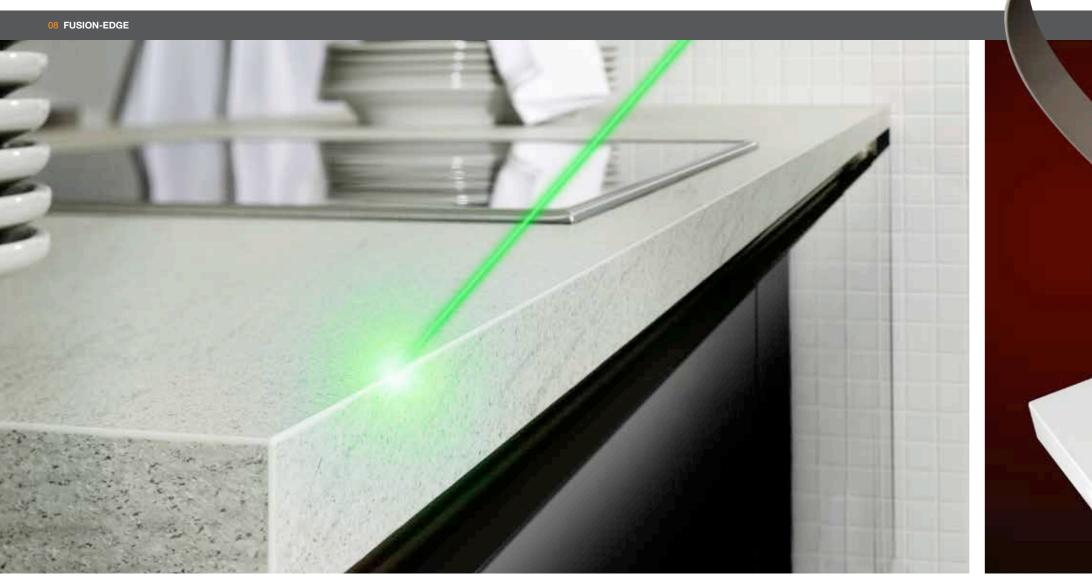

Innovation chasing innovation

Döllken's innovative power defines this year's

trade fair presence in Hanover. The novelties exhibited at our stand are commensurately diverse. The focus is distinctly on FUSION-EDGE, operating with all conventional joining technologies and sources of heat - from lasers\*, via plasma and NIR technology down to hot air.

Ensures reliable sealing: The AQUA-STOP-PEN.

The FUSION-EDGE developed by Döllken works with all currently available innovative joining technologies and heat sources. In addition to laser technologies - subject to patent rights currently in force in Germany these also include plasma, hot air and NIR technology.

# Astoundingly versatile starting from a single roll

Visually zero joint, no additional hot melt adhesive required, increased reliability of production and increased productivity: Current joining technologies will render all of this reality. This also demands a new edgeband technology, however. Döllken has responded to the challenge with its FUSION-EDGE, creating a seamless unity of edgeband and board, requiring no additional hot melt adhesive and offering compatibility with all popular new joining technologies.