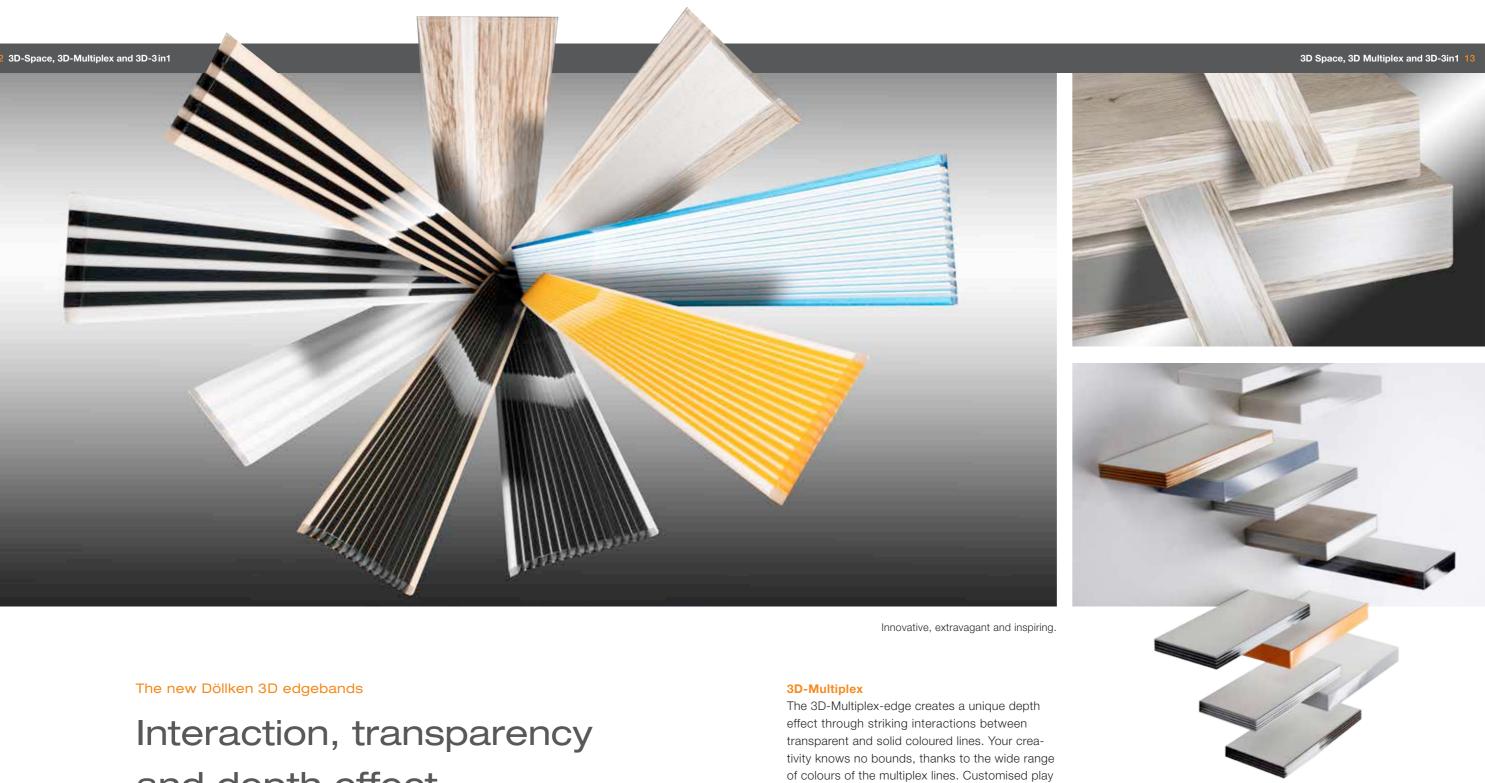

# and depth effect

Not only is Döllken the inventor, but clearly also the pioneer in the market for 3D edgebands. With its three newly developed 3D edgebands, Döllken proved this once again.

#### 3D-Space

The 3D-Space-edgeband unlocks new options for furniture design. The asymmetric structure of the lamella combines transparency and novel depth effects. This creates interactions between the observer and 3D-Space edgebands. Both the

surface finish and the appearance of the edgeband will change as the viewing angle changes. Visually, the edgeband creates a sense of lightness due to its natural and apparently mobile lamella and its PMMA material.

#### 3D-3in1-Décor

The new 3D-3in1-surface finish edging is the perfect match to any worktop surface finish and the interaction between surface finish and contrast strip will create an extraordinary union of board and edgeband, as never before seen. By embedding the strip oriented on the colour of the face, the edgeband will form a link to the design features incorporated in the room. Döllken can also offer customised design options for this edgeband in terms of combinations of colour and surface finishes.