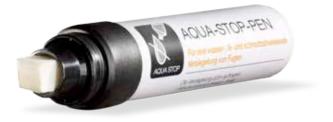

Ensures reliable sealing: The AQUA-STOP-PEN.

The FUSION-EDGE developed by Döllken works with all currently available innovative joining technologies and heat sources. In addition to laser technologies - subject to patent rights currently in force in Germany these also include plasma, hot air and NIR technology.

#### The matching accessories are also available, of course

Apart from tailored thermoplastic edgebands, the Instant Edgband Programme also offers all the necessary accessories. Matching EVA adhesives in various colours are, for instance, also available ex stock, as is the AQUA-STOP-PEN for protecting the board from water, dirt and water vapour.

#### The AQUA-STOP-PEN

Flexible - available in whatever length or width.

#### What is the width you are after?

In addition to conventional standard and special widths of 23, 28, 33, 45 and 54 mm, the 100 mm wide master rolls with over 550 colours and surface finishes may now be cut to suit your specific dimensions. Particularly practical: Dimensions of 16–100 mm are available already when ordering just one master roll. This also applies to ABS, high gloss and 3D edgebands.