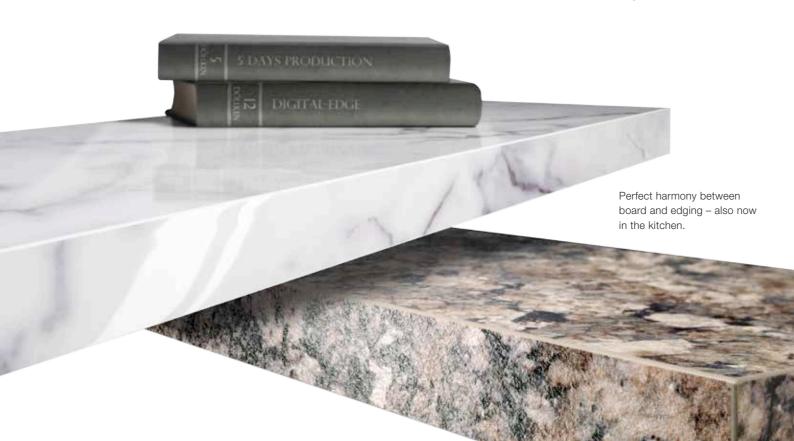

### The perfect edgeband

In a first, Döllken combined two technologies to create the edgeband of the future: In the DIGITAL-EDGE as FUSION-EDGE, perfect application using new joining technologies and a first class printed image based on digital printing are now united.

#### Optimal for the kitchen worktop

Döllken's innovation is a decisive advancement towards perfectly matching finishes, especially when it comes to worktop edgings. Digitally printed edgebands offer a printed image to excellently match their kitchen worktop. Thanks to digital printing technology, conventional repeat lengths are now also relics of the past. The choice is yours and you can match the pattern repeat to your surface material.

#### Technical progress makes it possible

The Döllken Premium high gloss worktop edging is the ideal solution to demanding surface finishes, as in the Formica 180fx® series. The worktop edging appraised by the jury was designed to match the Formica Black Fossilstone surface

finish and impressed with its scaled printed image and a perfect Premium high gloss finish.