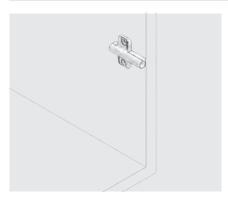

### Plus Soft Close and Push-Open Inside Cabinet Adapter

| Description          | Appearance | Package | Code     |
|----------------------|------------|---------|----------|
| Plus Soft Close only | Grey       | Each    | 10299913 |
|                      |            |         |          |

#### **Adapter Dimensions for Plus Soft Close Mechanism**