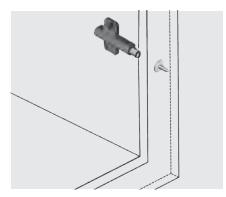

#### **Page Directions**

- It provides to assemble Plus soft close into cabinet.
- Applicable to assemble by aligning on body.
- Easy assembly with screw without drilling Ø10 hole.

### Plus Soft Close and Push-Open Inside Cabinet Adapter

| Description          | Appearance | Package | Code     |
|----------------------|------------|---------|----------|
| Plus Soft Close only | Grey       | Each    | 10299913 |
|                      |            |         |          |