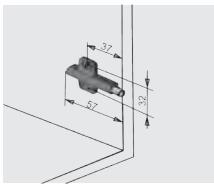

## hinge systems

### Plus Soft Close



- It provides to assemble Plus soft close in to cabinet.
- Applicable to inside doors.
- Easy assembly with screw without drilling Ø10 hole.
- Suitable for 37 mm hole system.



# Plus Soft Close and Push-Open Inside Cabinet Adapter 37mm.

| Description          | Appearance | Package | Code     |
|----------------------|------------|---------|----------|
| Plus Soft Close only | Grey       | Each    | 10299911 |
|                      |            |         |          |

#### **Adapter Dimensions for Plus Soft Close Mechanism**













#### **Page Directions**





- It provides to assemble Plus soft close into cabinet.
- Applicable to assemble by aligning on body.
- Easy assembly with screw without drilling Ø10 hole.



### Plus Soft Close and Push-Open Inside Cabinet Adapter

| Description          | Appearance | Package | Code     |
|----------------------|------------|---------|----------|
| Plus Soft Close only | Grey       | Each    | 10299913 |
|                      |            |         |          |

#### **Adapter Dimensions for Plus Soft Close Mechanism**













#### **Page Directions**