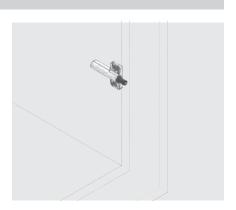

### Plus Soft Close and Push-Open Inside Cabinet Adapter

| Description          | Appearance | Package | Code     |
|----------------------|------------|---------|----------|
| Plus Soft Close only | Grey       | Each    | 10299913 |
|                      |            |         |          |