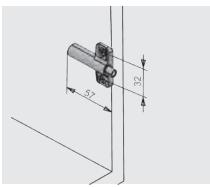

#### **Adapter Dimensions for Plus Soft Close Mechanism**

### Plus Soft Close

- It provides to assemble Plus soft close in to cabinet.
- Applicable to inside doors.
- Easy assembly with screw without drilling Ø10 hole.
- Suitable for 37 mm hole system.