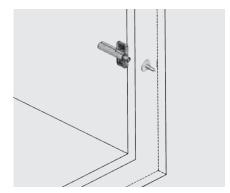

#### **Adapter Dimensions for Plus Soft Close Mechanism**

#### **Page Directions**

- It provides to assemble Plus soft close into cabinet.
- Applicable to assemble by aligning on body.
- Easy assembly with screw without drilling Ø10 hole.