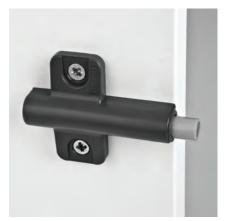

### Plus Soft Close

- It provides to assemble Plus soft close in to cabinet.
- Applicable to inside doors.
- Easy assembly with screw without drilling Ø10 hole.
- Suitable for 37 mm hole system.

#### **Page Directions**

- It provides to assemble Plus soft close into cabinet.
- Applicable to assemble by aligning on body.
- Easy assembly with screw without drilling Ø10 hole.