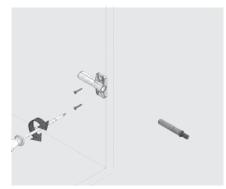

#### **Page Directions**

- It provides to assemble Plus soft close into cabinet.
- Applicable to assemble by aligning on body.
- Easy assembly with screw without drilling Ø10 hole.

#### **Page Directions**