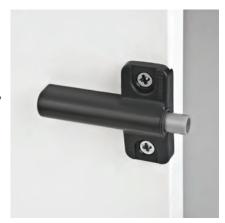

### Plus Soft Close

- It provides to assemble Plus soft close in to cabinet.
- Applicable to inside doors.
- Easy assembly with screw without drilling Ø10 hole.
- Suitable for 37 mm hole system.

# Plus Soft Close and Push-Open Inside Cabinet Adapter 37mm.

| Description          | Appearance | Package | Code     |
|----------------------|------------|---------|----------|
| Plus Soft Close only | Grey       | Each    | 10299911 |
|                      |            |         |          |