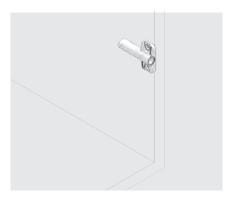

e     |
|----------------------|------------|---------|----------|
| Plus Soft Close only | Grey       | Each    | 10299911 |
|                      |            |         |          |

#### **Adapter Dimensions for Plus Soft Close Mechanism**













#### **Page Directions**





- It provides to assemble Plus soft close into cabinet.
- Applicable to assemble by aligning on body.
- Easy assembly with screw without drilling Ø10 hole.



### Plus Soft Close and Push-Open Inside Cabinet Adapter

| Description          | Appearance | Package | Code     |
|----------------------|------------|---------|----------|
| Plus Soft Close only | Grey       | Each    | 10299913 |
|                      |            |         |          |

#### **Adapter Dimensions for Plus Soft Close Mechanism**













#### **Page Directions**