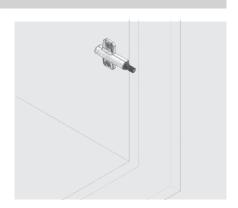

### Plus Soft Close

- It provides to assemble Plus soft close in to cabinet.
- Applicable to inside doors.
- Easy assembly with screw without drilling Ø10 hole.
- Suitable for 37 mm hole system.

# Plus Soft Close and Push-Open Inside Cabinet Adapter 37mm.

| Description          | Appearance | Package | Code     |
|----------------------|------------|---------|----------|
| Plus Soft Close only | Grey       | Each    | 10299911 |
|                      |            |         |          |