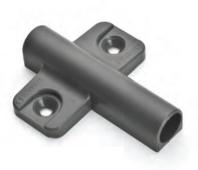

# Plus Soft Close and Push-Open Inside Cabinet Adapter 37mm.

| Description          | Appearance | Package | Code     |
|----------------------|------------|---------|----------|
| Plus Soft Close only | Grey       | Each    | 10299911 |
|                      |            |         |          |

#### **Adapter Dimensions for Plus Soft Close Mechanism**