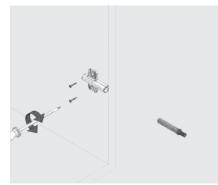

## hinge systems

### Plus Soft Close



- It provides to assemble Plus soft close in to cabinet.
- Applicable to inside doors.
- Easy assembly with screw without drilling Ø10 hole.
- Suitable for 37 mm hole system.



# Plus Soft Close and Push-Open Inside Cabinet Adapter 37mm.

| Description          | Appearance | Package | Code     |
|----------------------|------------|---------|----------|
| Plus Soft Close only | Grey       | Each    | 10299911 |
|                      |            |         |          |

#### **Adapter Dimensions for Plus Soft Close Mechanism**













#### **Page Directions**





- It provides to assemble Plus soft close into cabinet.
- Applicable to assemble by aligning on body.
- Easy assembly with screw without drilling Ø10 hole.



### Plus Soft Close and Push-Open Inside Cabinet Adapter

| Description          | Appearance | Package | Code     |
|----------------------|------------|---------|----------|
| Plus Soft Close only | Grey       | Each    | 10299913 |
|                      |            |         |          |

#### **Adapter Dimensions for Plus Soft Close Mechanism**













#### **Page Directions**