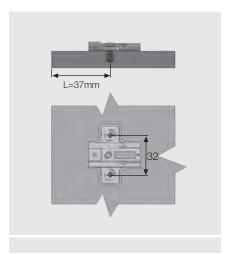

| Star Track Hinge | 7 mm. |
|------------------|-------|
| Mounting Plate   |       |

| Description                          | Code<br>L:37mm. |
|--------------------------------------|-----------------|
| Screw on, Steel                      | 102612          |
| Pre mounted Euro Screw 6.3x14, Steel | 102632          |
| Ø10mm Dowel, Steel                   | 102650          |