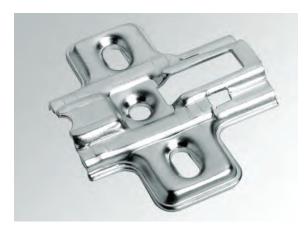

## Star Track Hinge Mounting Plate

- Material: Steel
- It can be adjusted vertically.
- Coating: Nickel
- Packing: 250 Pieces

| Star Track Hinge | F     |
|------------------|-------|
| Mounting Plate   | 5 mm. |