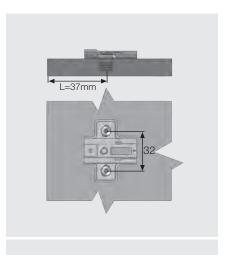

| Star Track Hinge | 9 mm. |
|------------------|-------|
| Mounting Plate   | 9 mm. |

| Description                          | Code<br>L:37mm. |
|--------------------------------------|-----------------|
| Screw on, Steel                      | 102613          |
| Pre mounted Euro Screw 6.3x14, Steel | 102633          |
| Ø10mm Dowel, Steel                   | 102651          |