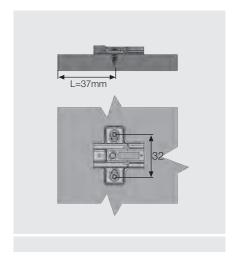

| Description                          | Code<br>L:37mm. |
|--------------------------------------|-----------------|
| Screw on, Steel                      | 102611          |
| Pre mounted Euro Screw 6.3x14, Steel | 102631          |
| Ø10mm Dowel, Steel                   | 102649          |
|                                      |                 |